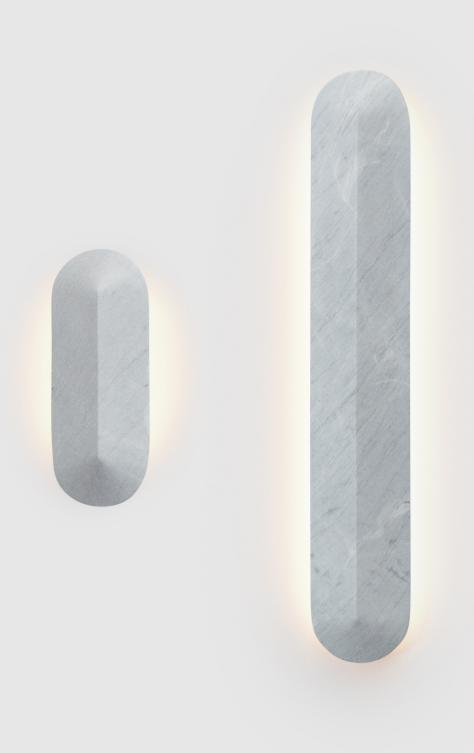

## Pinch Elba c/o Kate Stokes

A simple, elongated wall light, offered in two lengths – 400 millimetres and 900 millimetres. Its shield-like form is characterised by a central sharp line or 'pinch' that allows light to fall differently on the Elba stone, accentuating the natural beauty of the material.

Pinch 400 400 x 150 x 55D 1.8 kg

Pinch 900 900 x 150 x 55D 3 kg

Globe\*

Pinch 400: 24V LED strip, 3000K warm white, 10W,

900Lm diffused wall wash

Pinch 900: 24V LED strip, 3000K warm white, 14W,

1600Lm diffused wall wash