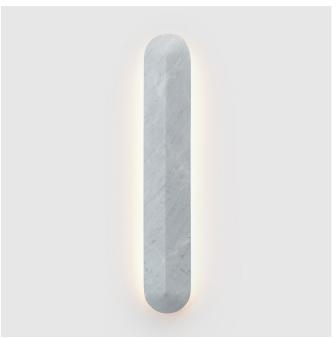

## Pinch Elba c/o Kate Stokes

A simple, elongated wall light, offered in two lengths – 400 millimetres and 900 millimetres. Its shield-like form is characterised by a central sharp line or 'pinch' that allows light to fall differently on the Elba stone, accentuating the natural beauty of the material.

Pinch 400 400 x 150 x 55D 1.8 kg

Pinch 900 900 x 150 x 55D 3 kg

Globe\*

Pinch 400: 24V LED strip, 3000K warm white, 10W,

900Lm diffused wall wash

Pinch 900: 24V LED strip, 3000K warm white, 14W,

1600Lm diffused wall wash