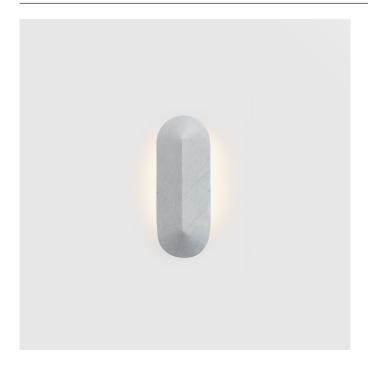

## Pinch Elba c/o Kate Stokes

A simple, elongated wall light, offered in two lengths – 400 millimetres and 900 millimetres. Its shield-like form is characterised by a central sharp line or 'pinch' that allows light to fall differently on the Elba stone, accentuating the natural beauty of the material.

Pinch 400 400 x 150 x 55D 1.8 kg

Pinch 900 900 x 150 x 55D 3 kg

Globe\*

Pinch 400: 24V LED strip, 3000K warm white, 10W,

900Lm diffused wall wash

Pinch 900: 24V LED strip, 3000K warm white, 14W,

1600Lm diffused wall wash